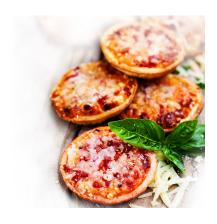

\*The % Daily Value tells you how much a nutrient in a serving of food contributes to a daily diet. 2000 calories a day is used for general nutrition advice.

Calcium 81.3mg

Iron 1.8mg

KetoVie Café Pizza Petites are ketogenic diet friendly mini cheese pizzas. They have a 2.5:1 ketogenic ratio with only 4.8 grams net carbs (total carbs minus total fiber). KetoVie Café Pizza Petites may be incorporated into the daily meals and snacks of individuals following the spectrum of ketogenic diets. Each package contains 8 delicious mini pizzas.